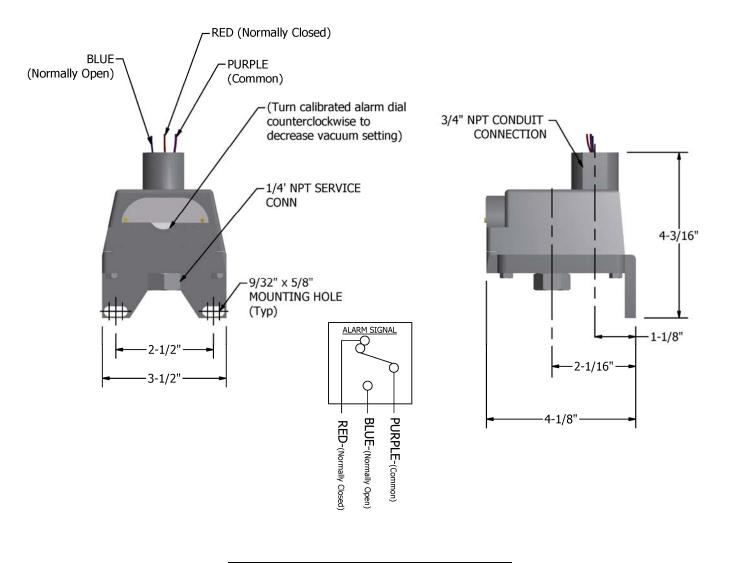

## **General Specifications:**

The Vacuum Switch for the medical gas alarm system will incorporate a U.L. Listed single pole double throw snap-action micro switch. The pressure switch will be prewired with three color coded leads. Normally open or Normally closed circuitry will be field-selected to be compatible with the medical gas alarm design. Electrical rating will be 10 amps at 120 volt AC.

The vacuum switch will be tested up to 30" Hg with an adjustable range of .8" to 29" Hg, present at 12" Hg for the alarm condition.

The switch enclosure will have a Nema 4 water tight housing with mounting bracket, 1/4" FNPT bottom inlet gas service line connection, and 3/4" FNPT top inlet conduit.